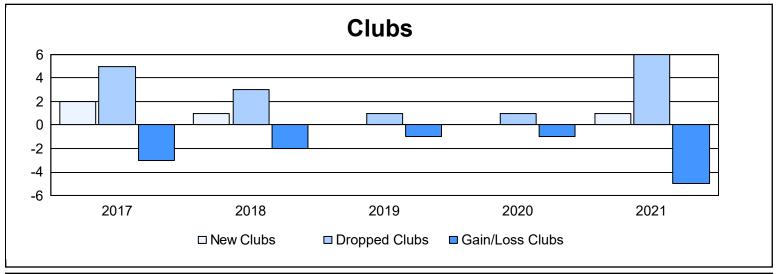

| Year      | New<br>Clubs | Dropped<br>Clubs | Gain/<br>Loss<br>Clubs | New<br>Members | Charter<br>Members | Reinstate<br>Members | Transfer<br>Members | Total<br>Member<br>Added | Total<br>Members<br>Dropped | Gain/<br>Loss<br>Members |
|-----------|--------------|------------------|------------------------|----------------|--------------------|----------------------|---------------------|--------------------------|-----------------------------|--------------------------|
| 2016-2017 | 2            | 5                | -3                     | 362            | 55                 | 26                   | 25                  | 468                      | 554                         | -86                      |
| 2017-2018 | 1            | 3                | -2                     | 361            | 37                 | 12                   | 40                  | 450                      | 658                         | -208                     |
| 2018-2019 | 0            | 1                | -1                     | 287            | 6                  | 21                   | 20                  | 334                      | 451                         | -117                     |
| 2019-2020 | 0            | 1                | -1                     | 222            | 1                  | 15                   | 18                  | 256                      | 375                         | -119                     |
| 2020-2021 | 1            | 6                | -5                     | 175            | 34                 | 16                   | 32                  | 257                      | 466                         | -209                     |
| Average   | 1            | 3                | -2                     | 281            | 27                 | 18                   | 27                  | 353                      | 501                         | -148                     |